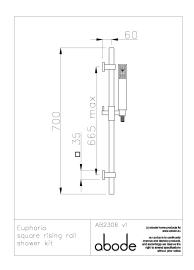

### **Product dimensions:**

• Overall Height / projection: 700 mm

• Exit reach: 235 mm

Exit height:

• Centre distance(s): 665 max mm

Base diameter(s): [] 35 mm
Product mounted where: Wall
Recommended hole diameter:

• Min. fitting depth required:

• Max. surface depth: