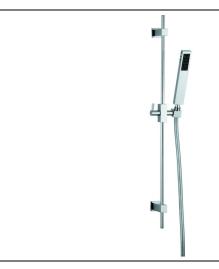

# Rising Rail shower kit - square (kit 1)

### Product features:

- · Metal construction throughout
- Smoothflex shower hose for stylish durability
- · Single spray pattern showerhead
- · Luscious European quality chromium plate finish
- The perfect combination of European design styles