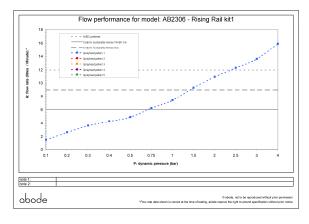

## **Product flow characteristics:**

Min / Max water pressure: 0.75 / 5 bar
Part G mixed flow rate at 3 bar (I/m): 13.6

Max water temperature: 70° C
 Product flow characteristics:

Aerator type:

• Includes output diverter?: No